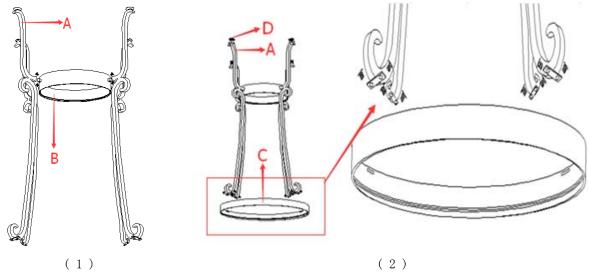

## Parts/Hardware list

| A | Legs            | 4 PCS  | В | Middle Frame      | 1 PC  |
|---|-----------------|--------|---|-------------------|-------|
| С | Top Frame       | 1 PC   | D | Felt Pad          | 4 PCS |
| Е | Mirror Top(big) | 1 PC   | F | Mirror Top(small) | 1 PC  |
| G | Screws          | 12 PCS |   |                   |       |

- 1. Take the parts carefully out of the carton, and place them on a flat and soft surface, making sure that the parts will not be damaged.
- 2. Assemble Middle Frame(B) on the Legs(A) using 4 Screws.

  Make sure the side with welding spot on Middle Frame face to feet side.
- 3. Assemble Legs(A) on Top Frame(C) together using 8 Screws.
- 4.Stick the Felt Pad(D) on the bottom of the Legs(A).

5. Turn over the table, place the Mirror Top(big)(E) on Top Frame(C) place the Mirror Top(small)(F) on Middle Frame(B).