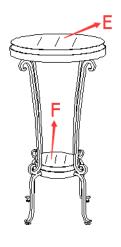

  Make sure the side with welding spot on Middle Frame face to feet side.
- 3. Assemble Legs(A) on Top Frame(C) together using 8 Screws.
- 4.Stick the Felt Pad(D) on the bottom of the Legs(A).

5. Turn over the table, place the Mirror Top(big)(E) on Top Frame(C) place the Mirror Top(small)(F) on Middle Frame(B).